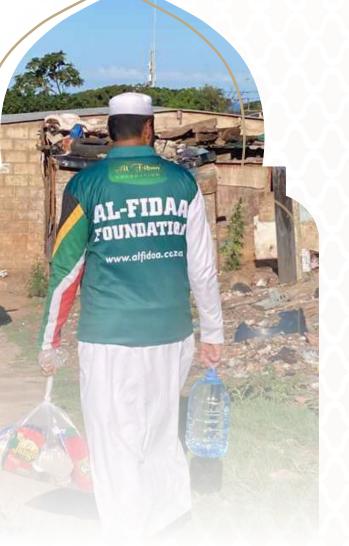

## HOT MEALS ON WHEELS

"Or feeding, on a day of severe hunger, an orphan of near relationship, or a needy person in misery. And then being among those who believed and advised one another to patience and advised one another to compassion. Those are the companions of the right."