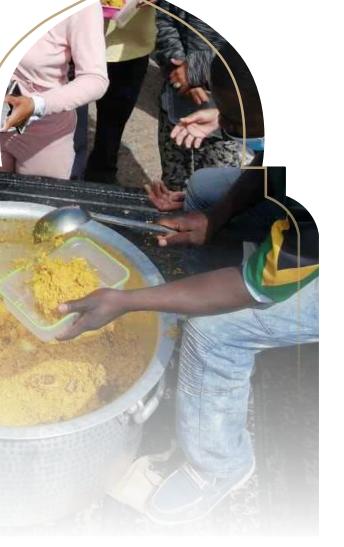

## HOT MEALS ON WHEELS

"Or feeding, on a day of severe hunger, an orphan of near relationship, or a needy person in misery. And then being among those who believed and advised one another to patience and advised one another to compassion. Those are the companions of the right."

#### **DONATE GENEROUSLY**

Hot Meals PER PERSON

**R20** 

Entire Deg of Food R2750